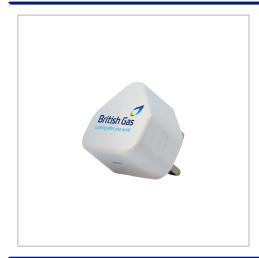

## **USB-C Plug**

INTRODUCING OUR HIGH-QUALITY USB-C PLUG ADAPTERFAST CHARGING: THIS USB-C PLUG ADAPTER SUPPORTS FAST CHARGING, ENSURING YOUR CUSTOMERS CAN POWER UP THEIR DEVICES QUICKLY AND EFFICIENTLY.COLOUR OPTIONS: AVAILABLE IN BOTH CLASSIC BLACK AND PRISTINE WHITE, THIS VERSATILE ADAPTER COMPLEMENTS ANY TECH SETUP.BRANDING: TAKE YOUR BRANDING TO THE NEXT LEVEL WITH THE OPTION TO PRINT YOUR LOGO OR DESIGN USING UP TO 4 SPOT COLOURS.